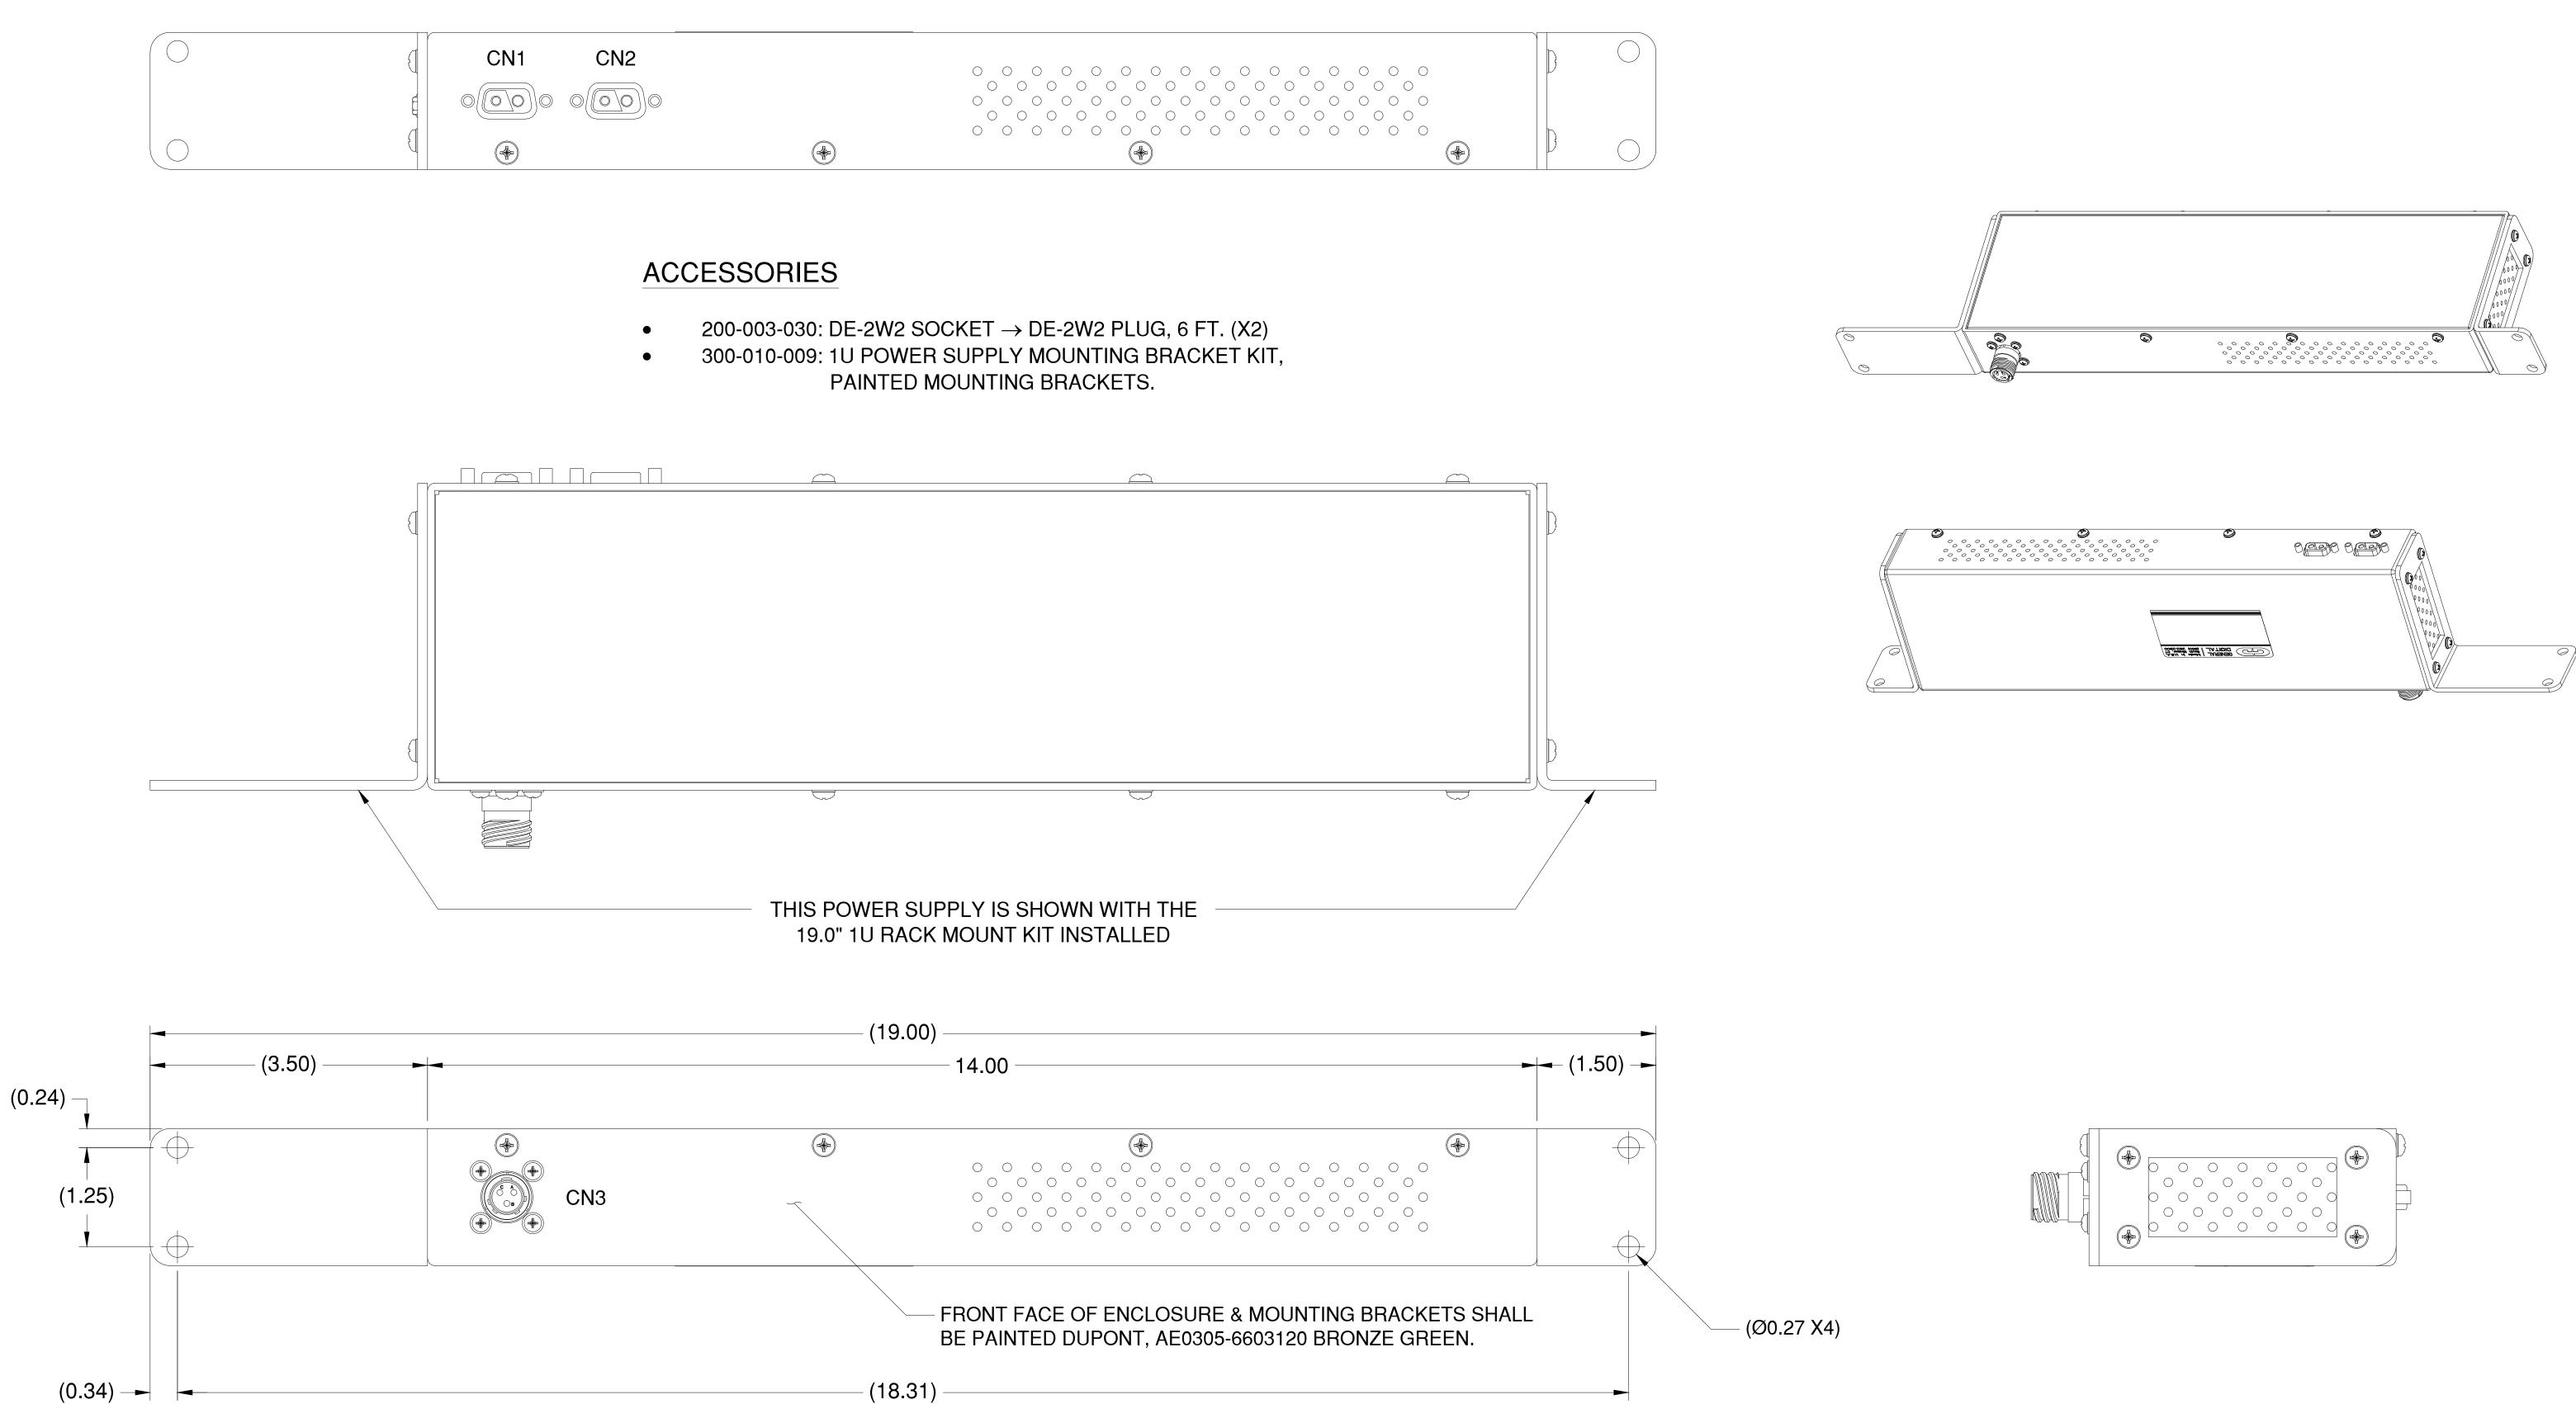

## **CUSTOMER APPROVAL**

NAME (PRINT)

SIGNATURE

| Power Supply Characteristics |                            |           |  |  |  |  |  |
|------------------------------|----------------------------|-----------|--|--|--|--|--|
| Input (CN3)                  | DC Voltage (VDC)           | +9 - +45  |  |  |  |  |  |
| Output                       | DC Voltage (VDC)           | +12       |  |  |  |  |  |
| (CN1 & CN2)                  | Current (A)                | 4.17      |  |  |  |  |  |
|                              | Storage Temperature (°C)   | -40 - +85 |  |  |  |  |  |
| Environment                  | Operating Temperature (°C) | -40 - +70 |  |  |  |  |  |
|                              | Humidity (%RH)             | 0 - 90    |  |  |  |  |  |
|                              | Max Altitude (Ft.)         | 40,000    |  |  |  |  |  |

| CN1 & CN2 - DC Power Output |                  |  |  |  |  |
|-----------------------------|------------------|--|--|--|--|
| Type: DE-2W2-S              |                  |  |  |  |  |
| Pin                         | Signal           |  |  |  |  |
| A1                          | V <sub>out</sub> |  |  |  |  |
| A2                          | Ground           |  |  |  |  |

CN3 - DC Power Input Type: Amphenol D38999/20WA98SN Signal PIN V<sub>in</sub> Α В Chassis Ground

С Ground

NOTE: DIMENSIONS IN PARENTHESIS REPRESENT THE 19" RACK MOUNT KIT WHEN INSTALLED ON THE POWER SUPPLY.

|        | HIS DOCUMENT CONTAINS PROPRIETARY                                                                               | CONNECTOR CHART         |  | MECHANICAL OUTLINE ONLY.<br>SPECIFICATIONS SUBJECT TO |                                                                |           |                           |
|--------|-----------------------------------------------------------------------------------------------------------------|-------------------------|--|-------------------------------------------------------|----------------------------------------------------------------|-----------|---------------------------|
| C      | S NOT TO BE DISCLOSED, REPRODUCED<br>OR PUBLISHED WITHOUT WRITTEN CONSENT<br>ROM GENERAL DIGITAL. THIS DOCUMENT | ESIGNATION FUNCTION TYP |  | TYPE                                                  | CHANGE WITHOUT NOTICE. U.O.S.<br>ALL DIMENSIONS ARE IN INCHES. |           |                           |
| N<br>E | MUST BE RENDERED ILLEGIBLE WHEN BEING DISCARDED. © COPYRIGHT 2013.                                              |                         |  |                                                       | APPROVALS                                                      | DATE      | <i>The Inr</i><br>8 Nutme |
|        | UNLESS OTHERWISE SPECIFIED                                                                                      | -                       |  |                                                       | DRAWN<br>G.L.                                                  | 06-Nov-18 | (860) 28                  |
|        | DIMENSIONS ARE IN INCHES<br>TOLERANCES ARE:                                                                     |                         |  |                                                       | CHECKED<br>B.M.                                                |           | -                         |
|        | FRACTIONSDECIMALSANGLES $\pm 1/32$ .X $\pm .050$ $\pm 0^{\circ} 30'$                                            |                         |  |                                                       | APPROVED<br>J.H.                                               |           |                           |
| Y      | .XX ±.031<br>.XXX±.020                                                                                          |                         |  |                                                       | DO NOT SCALE                                                   | DRAWING   | B                         |