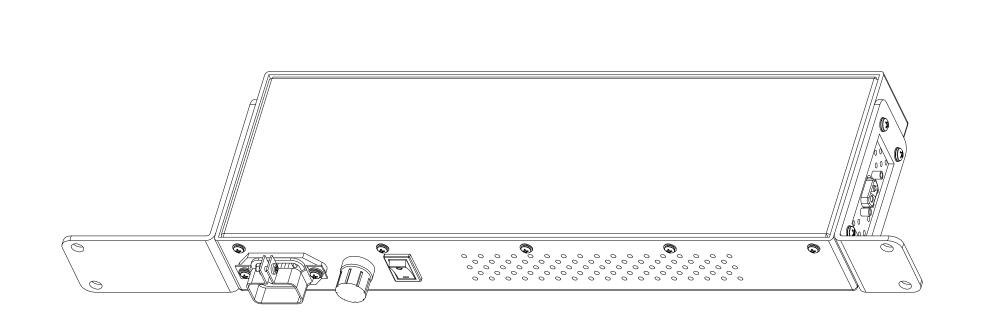

NOTE: DIMENSIONS IN PARENTHESIS REPRESENT THE 19" RACK MOUNT KIT WHEN INSTALLED ON THE POWER SUPPLY.

|     |            |     |                                          | THIS DOCUMENT CONTAINS PROPRIETARY INFORMATION OF GENERAL DIGITAL AND                                         |             | CONNECTOR CHART |          | MECHANICAL OUTL<br>SPECIFICATIONS S     |           |          |
|-----|------------|-----|------------------------------------------|---------------------------------------------------------------------------------------------------------------|-------------|-----------------|----------|-----------------------------------------|-----------|----------|
|     |            |     |                                          | IS NOT TO BE DISCLOSED, REPRODUCED OR PUBLISHED WITHOUT WRITTEN CONSENTER FROM GENERAL DIGITAL. THIS DOCUMENT | DESIGNATION | FUNCTION        | TYPE     | CHANGE WITHOUT NO<br>ALL DIMENSIONS ARE |           |          |
|     |            |     |                                          | MUST BE RENDERED ILLEGIBLE WHEN BEING DISCARDED. © COPYRIGHT 2013. ALL RIGHTS RESERVED.                       | CN1         | AC INPUT        | IEC-320  | APPROVALS                               | DATE      | 2<br>8   |
|     |            |     |                                          | UNLESS OTHERWISE SPECIFIED                                                                                    | CN2         | +24 VDC OUTPUT  | DE-2W2-S | DRAWN<br>G.L.                           | 01-Nov-18 | (        |
| v1  | 02-Nov-18  | _   | ADDED DC POWER CABLE TO ACCESSORIES LIST | GL DIMENSIONS ARE IN INCHES  TOLERANCES ARE:                                                                  |             |                 |          | CHECKED<br>T.R.                         |           |          |
|     |            |     |                                          | #1/32                                                                                                         |             |                 |          | APPROVED<br>B.G.                        |           | <b>D</b> |
| REV | REV DATE E | ECN | N DESCRIPTION                            |                                                                                                               |             |                 |          | DO NOT SCALE DRAWING                    |           | В        |