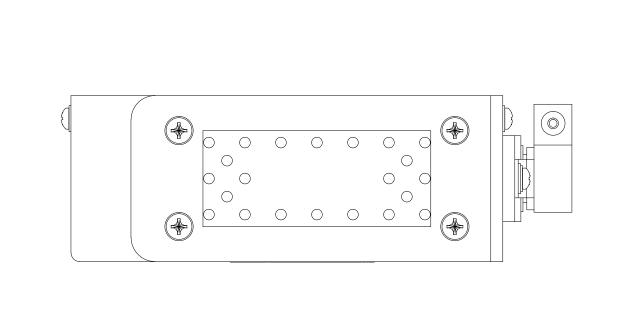

NOTE: DIMENSIONS IN PARENTHESIS REPRESENT THE 19" RACK MOUNT KIT WHEN INSTALLED ON THE POWER SUPPLY.

|     |            |     |                                          | THIS DOCUMENT CONTAINS PROPRIETARY INFORMATION OF GENERAL DIGITAL AND                                         |             | CONNECTOR CHART |          | MECHANICAL OUTL<br>SPECIFICATIONS S     |           |          |
|-----|------------|-----|------------------------------------------|---------------------------------------------------------------------------------------------------------------|-------------|-----------------|----------|-----------------------------------------|-----------|----------|
|     |            |     |                                          | IS NOT TO BE DISCLOSED, REPRODUCED OR PUBLISHED WITHOUT WRITTEN CONSENTER FROM GENERAL DIGITAL. THIS DOCUMENT | DESIGNATION | FUNCTION        | TYPE     | CHANGE WITHOUT NO<br>ALL DIMENSIONS ARE |           |          |
|     |            |     |                                          | MUST BE RENDERED ILLEGIBLE WHEN BEING DISCARDED. © COPYRIGHT 2013. ALL RIGHTS RESERVED.                       | CN1         | AC INPUT        | IEC-320  | APPROVALS                               | DATE      | 2<br>8   |
|     |            |     |                                          | UNLESS OTHERWISE SPECIFIED                                                                                    | CN2         | +24 VDC OUTPUT  | DE-2W2-S | DRAWN<br>G.L.                           | 01-Nov-18 | (        |
| v1  | 02-Nov-18  | _   | ADDED DC POWER CABLE TO ACCESSORIES LIST | GL DIMENSIONS ARE IN INCHES  TOLERANCES ARE:                                                                  |             |                 |          | CHECKED<br>T.R.                         |           |          |
|     |            |     |                                          | #1/32                                                                                                         |             |                 |          | APPROVED<br>B.G.                        |           | <b>D</b> |
| REV | REV DATE E | ECN | N DESCRIPTION                            |                                                                                                               |             |                 |          | DO NOT SCALE DRAWING                    |           | В        |