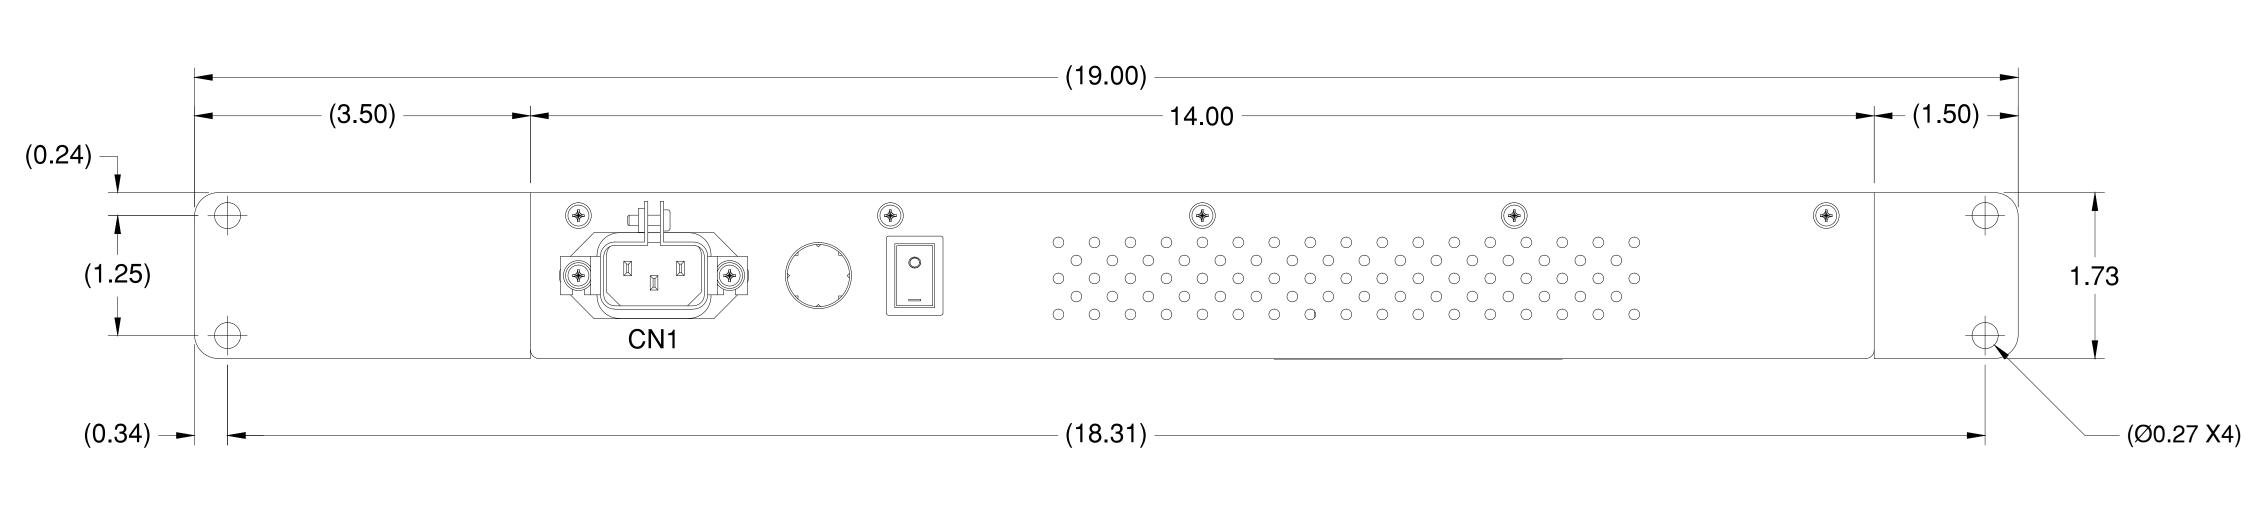

## ACCESSORIES

- 38-502: AC LINE CORD, 6 FT. 7 IN.
- 300-010-008: 1U POWER SUPPLY MOUNTING BRACKET KIT
- 200-003-058: DC POWER CABLE, DE-2W2-S  $\rightarrow$  DE-2W2-P, 6 FT.

|                              |                            |              | _    |  |                                                  | <u>—</u> |  |
|------------------------------|----------------------------|--------------|------|--|--------------------------------------------------|----------|--|
| Power Supply Characteristics |                            |              |      |  |                                                  |          |  |
| Input (CN1)                  | AC Voltage (VAC)           | 90 – 264     |      |  |                                                  |          |  |
| Output (ONO)                 | DC Voltage (VDC)           | +24          |      |  |                                                  |          |  |
| Output (CN2)                 | Current (A)                | 10.4         | 4.50 |  |                                                  |          |  |
|                              | Storage Temperature (°C)   | -40 – 85     |      |  |                                                  |          |  |
| Environmental                | Operating Temperature (°C) | -40 – 60     |      |  |                                                  |          |  |
|                              | EMI                        | MIL-STD-461* |      |  |                                                  |          |  |
| *Designed to Com             | nply                       |              |      |  |                                                  |          |  |
|                              |                            |              |      |  | OWER SUPPLY IS SHOWN V<br>1U RACK MOUNT KIT INST |          |  |

| CN2 - DC F | N2 - DC Power Output |  |  |  |  |  |
|------------|----------------------|--|--|--|--|--|
| Type: I    | Type: DE-2W2-S       |  |  |  |  |  |
| Pin        | Signal               |  |  |  |  |  |
| A1         | +24 VDC              |  |  |  |  |  |
| A2         | Ground               |  |  |  |  |  |

NOTE: DIMENSIONS IN PARENTHESIS REPRESENT THE 19" RACK MOUNT KIT WHEN INSTALLED ON THE POWER SUPPLY.

|     |            |     |                                          | THIS DOCUMENT CONTAINS PROPRIETARY INFORMATION OF GENERAL DIGITAL AND                                         |             | CONNECTOR CHART |          | MECHANICAL OUTL<br>SPECIFICATIONS S     |           |          |
|-----|------------|-----|------------------------------------------|---------------------------------------------------------------------------------------------------------------|-------------|-----------------|----------|-----------------------------------------|-----------|----------|
|     |            |     |                                          | IS NOT TO BE DISCLOSED, REPRODUCED OR PUBLISHED WITHOUT WRITTEN CONSENTER FROM GENERAL DIGITAL. THIS DOCUMENT | DESIGNATION | FUNCTION        | TYPE     | CHANGE WITHOUT NO<br>ALL DIMENSIONS ARE |           |          |
|     |            |     |                                          | MUST BE RENDERED ILLEGIBLE WHEN BEING DISCARDED. © COPYRIGHT 2013. ALL RIGHTS RESERVED.                       | CN1         | AC INPUT        | IEC-320  | APPROVALS                               | DATE      | 2<br>8   |
|     |            |     |                                          | UNLESS OTHERWISE SPECIFIED                                                                                    | CN2         | +24 VDC OUTPUT  | DE-2W2-S | DRAWN<br>G.L.                           | 01-Nov-18 | (        |
| v1  | 02-Nov-18  | _   | ADDED DC POWER CABLE TO ACCESSORIES LIST | GL DIMENSIONS ARE IN INCHES  TOLERANCES ARE:                                                                  |             |                 |          | CHECKED<br>T.R.                         |           |          |
|     |            |     |                                          | #1/32                                                                                                         |             |                 |          | APPROVED<br>B.G.                        |           | <b>D</b> |
| REV | REV DATE E | ECN | N DESCRIPTION                            |                                                                                                               |             |                 |          | DO NOT SCALE DRAWING                    |           | В        |

## POWER SUPPLY - 250W 19.0" 1U RACK MOUNTABLE

REV

| D | CAGE CODE | DWG. NO.    |  |  |  |
|---|-----------|-------------|--|--|--|
| D | 1JA77     | 1105-069-97 |  |  |  |