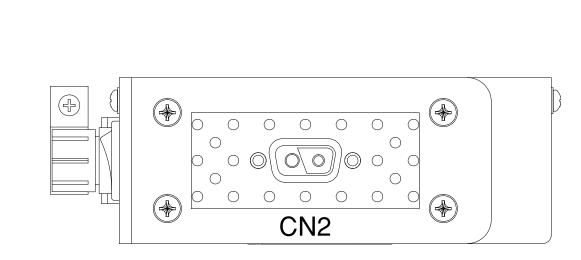

| CN2 - DC F | N2 - DC Power Output |  |  |  |  |  |
|------------|----------------------|--|--|--|--|--|
| Type: I    | Type: DE-2W2-S       |  |  |  |  |  |
| Pin        | Signal               |  |  |  |  |  |
| A1         | +24 VDC              |  |  |  |  |  |
| A2         | Ground               |  |  |  |  |  |

NOTE: DIMENSIONS IN PARENTHESIS REPRESENT THE 19" RACK MOUNT KIT WHEN INSTALLED ON THE POWER SUPPLY.

|     |            |     |                                          | THIS DOCUMENT CONTAINS PROPRIETARY INFORMATION OF GENERAL DIGITAL AND                                         |             | CONNECTOR CHART |          | MECHANICAL OUTL<br>SPECIFICATIONS S     |           |          |
|-----|------------|-----|------------------------------------------|---------------------------------------------------------------------------------------------------------------|-------------|-----------------|----------|-----------------------------------------|-----------|----------|
|     |            |     |                                          | IS NOT TO BE DISCLOSED, REPRODUCED OR PUBLISHED WITHOUT WRITTEN CONSENTER FROM GENERAL DIGITAL. THIS DOCUMENT | DESIGNATION | FUNCTION        | TYPE     | CHANGE WITHOUT NO<br>ALL DIMENSIONS ARE |           |          |
|     |            |     |                                          | MUST BE RENDERED ILLEGIBLE WHEN BEING DISCARDED. © COPYRIGHT 2013. ALL RIGHTS RESERVED.                       | CN1         | AC INPUT        | IEC-320  | APPROVALS                               | DATE      | 2<br>8   |
|     |            |     |                                          | UNLESS OTHERWISE SPECIFIED                                                                                    | CN2         | +24 VDC OUTPUT  | DE-2W2-S | DRAWN<br>G.L.                           | 01-Nov-18 | (        |
| v1  | 02-Nov-18  | _   | ADDED DC POWER CABLE TO ACCESSORIES LIST | GL DIMENSIONS ARE IN INCHES  TOLERANCES ARE:                                                                  |             |                 |          | CHECKED<br>T.R.                         |           |          |
|     |            |     |                                          | #1/32                                                                                                         |             |                 |          | APPROVED<br>B.G.                        |           | <b>D</b> |
| REV | REV DATE E | ECN | N DESCRIPTION                            |                                                                                                               |             |                 |          | DO NOT SCALE DRAWING                    |           | В        |