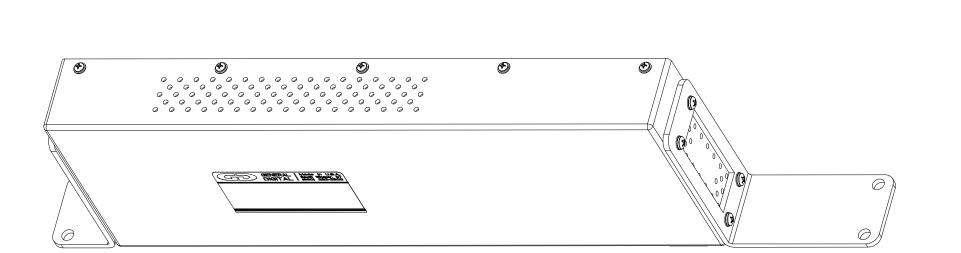

NOTE: DIMENSIONS IN PARENTHESIS REPRESENT THE 19" RACK MOUNT KIT WHEN INSTALLED ON THE POWER SUPPLY.

|     |            |     |                                          | THIS DOCUMENT CONTAINS PROPRIETARY INFORMATION OF GENERAL DIGITAL AND                                         |             | CONNECTOR CHART |          | MECHANICAL OUTL<br>SPECIFICATIONS S     |           |          |
|-----|------------|-----|------------------------------------------|---------------------------------------------------------------------------------------------------------------|-------------|-----------------|----------|-----------------------------------------|-----------|----------|
|     |            |     |                                          | IS NOT TO BE DISCLOSED, REPRODUCED OR PUBLISHED WITHOUT WRITTEN CONSENTER FROM GENERAL DIGITAL. THIS DOCUMENT | DESIGNATION | FUNCTION        | TYPE     | CHANGE WITHOUT NO<br>ALL DIMENSIONS ARE |           |          |
|     |            |     |                                          | MUST BE RENDERED ILLEGIBLE WHEN BEING DISCARDED. © COPYRIGHT 2013. ALL RIGHTS RESERVED.                       | CN1         | AC INPUT        | IEC-320  | APPROVALS                               | DATE      | 2<br>8   |
|     |            |     |                                          | UNLESS OTHERWISE SPECIFIED                                                                                    | CN2         | +24 VDC OUTPUT  | DE-2W2-S | DRAWN<br>G.L.                           | 01-Nov-18 | (        |
| v1  | 02-Nov-18  | _   | ADDED DC POWER CABLE TO ACCESSORIES LIST | GL DIMENSIONS ARE IN INCHES  TOLERANCES ARE:                                                                  |             |                 |          | CHECKED<br>T.R.                         |           |          |
|     |            |     |                                          | #1/32                                                                                                         |             |                 |          | APPROVED<br>B.G.                        |           | <b>D</b> |
| REV | REV DATE E | ECN | N DESCRIPTION                            |                                                                                                               |             |                 |          | DO NOT SCALE DRAWING                    |           | В        |